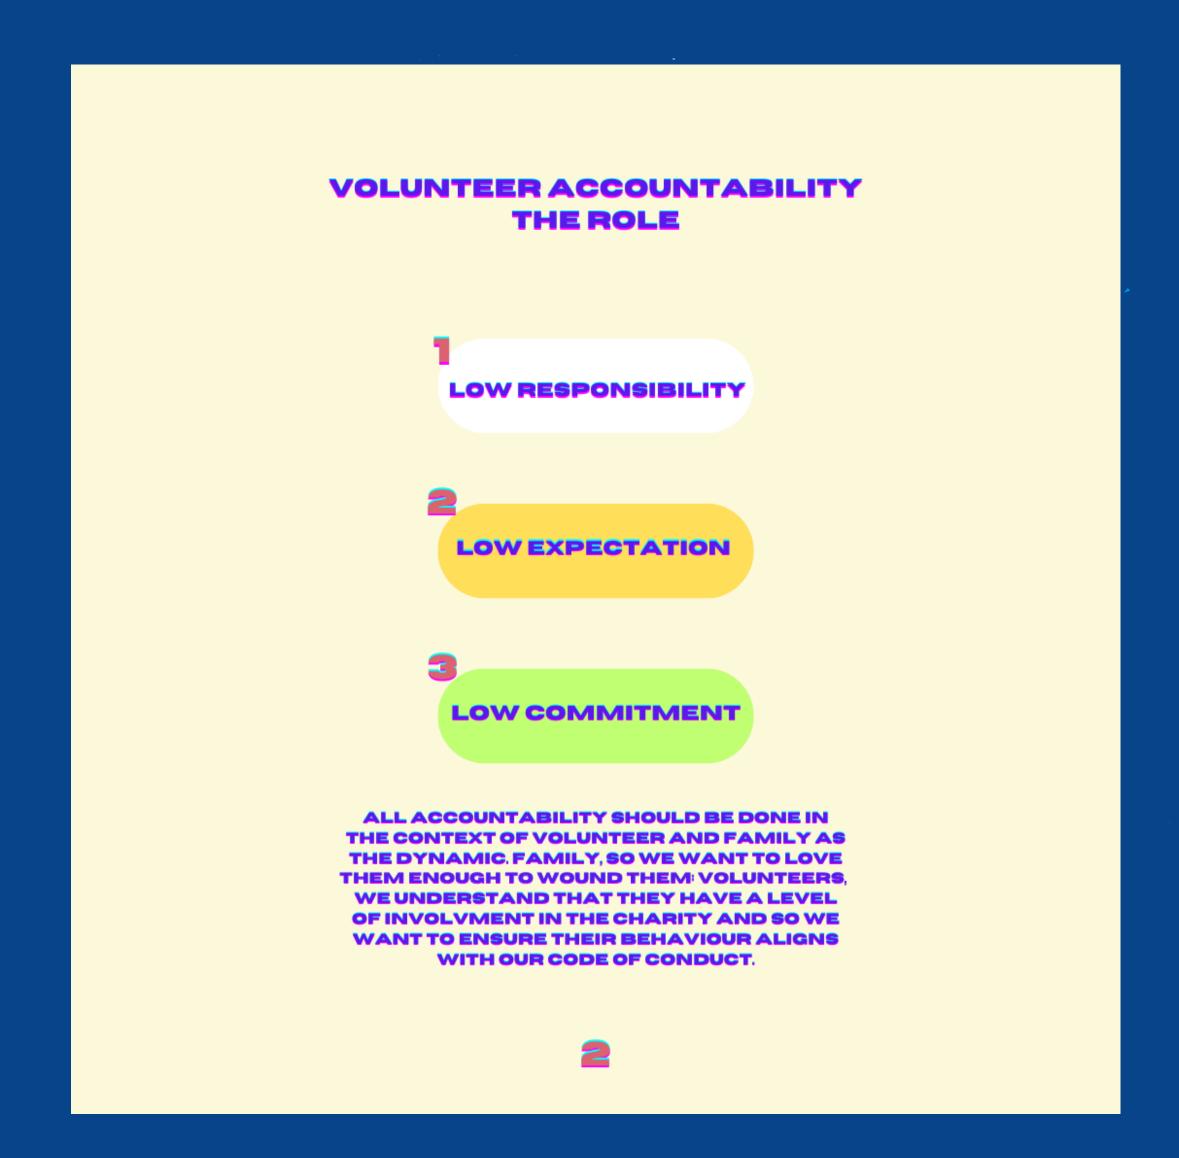

## VOLUNTEER ACCOUNTABILITY THE ROLE

DO WHAT YOU CAN WHEN YOU CAN

LEAVE WHEN YOU WANT

KEEP THE PRIORITY
THE PRIORITY

THE ROLE OF A VOLUNTEER IS AN ADDITIONAL SPACE THAT COMES WITH LITTLE BAGGAGE FOR PEOPLE TO STEWARD THEIR GIFTS AND ENGAGE IN SOMETHING THAT IS PRETTY UNIQUE IT SHOULD NEVER DETRACT AWAY FROM THE PRIORITY WHICH IS THE LOCAL BODY, JOB, UNI ETC. ACCOUTABLY WILL ENSURE THAT DOESBN'T TAKE PLACE.

ACCOUNTABILITY DEPENDING ON THE NATURE OR SEVERITY OF THE OFFENCE.

THE CONTEXT OF VOLUNTEER AND FAMILY AS
THE DYNAMIC FAMILY, SO WE WANT TO LOVE
THEM ENOUGH TO WOUND THEM: VOLUNTEERS,
WE UNDERSTAND THAT THEY HAVE A LEVEL
OF INVOLVMENT IN THE CHARITY AND SO WE
WANT TO ENSURE THEIR BEHAVIOUR ALIGNS
WITH OUR CODE OF CONDUCT.