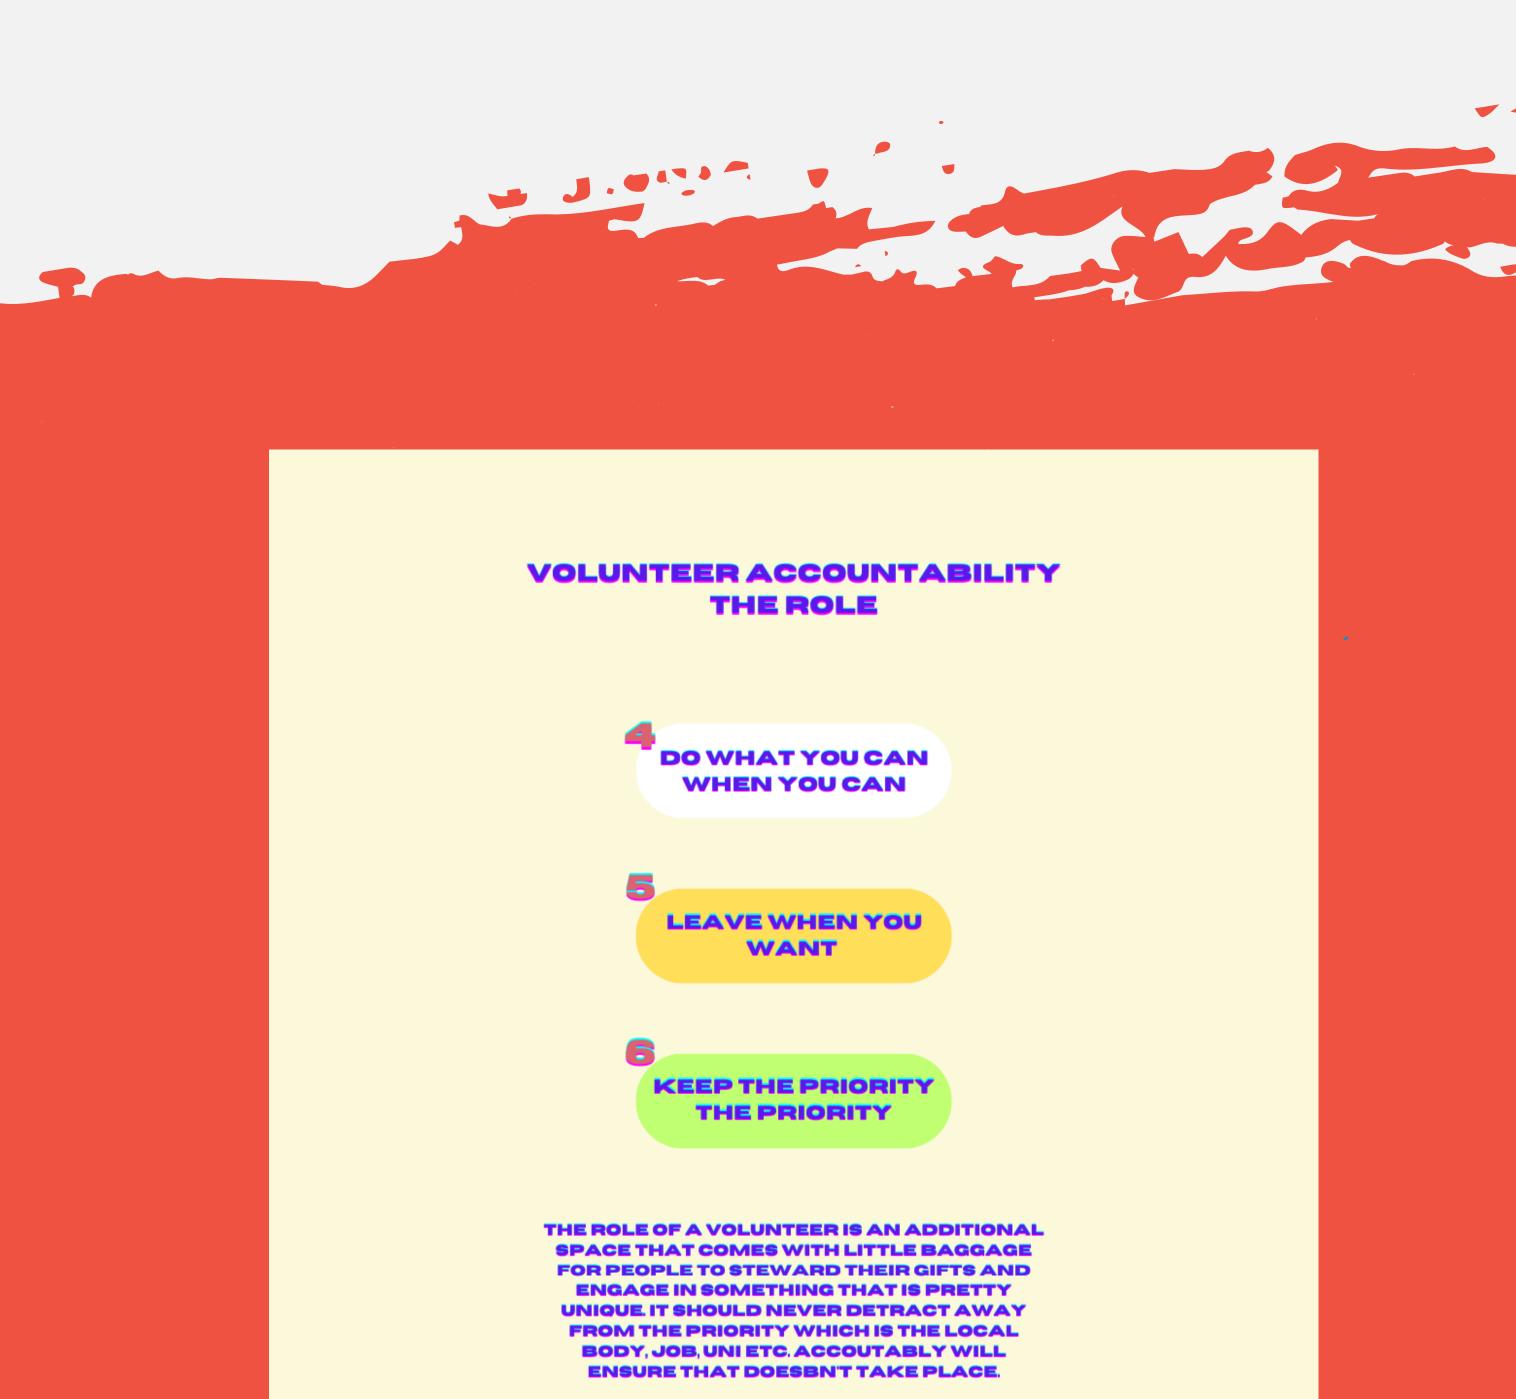

## VOLUNTEER ACCOUNTABILITY THE ROLE

DO WHAT YOU CAN WHEN YOU CAN

LEAVE WHEN YOU WANT

KEEP THE PRIORITY
THE PRIORITY

THE ROLE OF A VOLUNTEER IS AN ADDITIONAL SPACE THAT COMES WITH LITTLE BAGGAGE FOR PEOPLE TO STEWARD THEIR GIFTS AND ENGAGE IN SOMETHING THAT IS PRETTY UNIQUE IT SHOULD NEVER DETRACT AWAY FROM THE PRIORITY WHICH IS THE LOCAL BODY, JOB, UNI ETC. ACCOUTABLY WILL ENSURE THAT DOESBN'T TAKE PLACE.