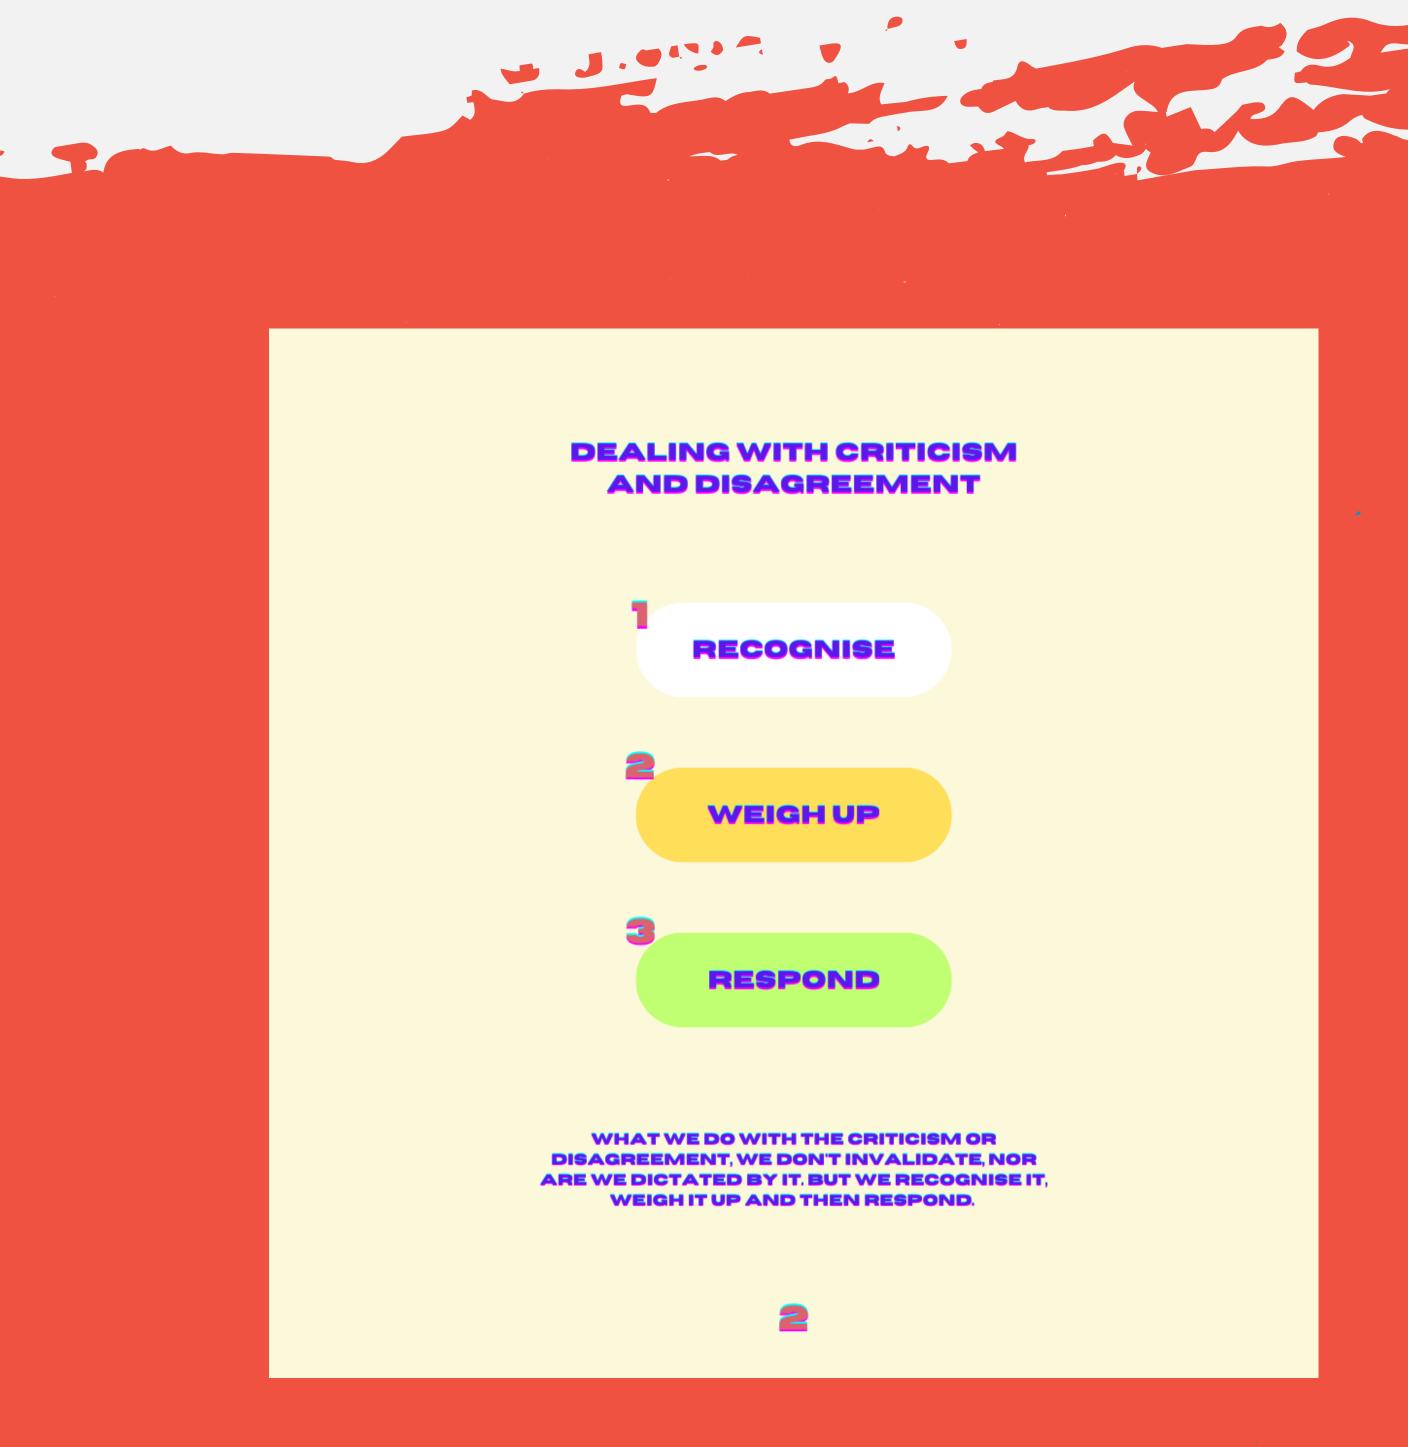

WHERE DOES THE PERSON WITH THE DISAGREEMENT OR CRITICISM FIND THEMESLEVES IN THE CIRCLE OF COMMUNITY

SIN

CONSCIENCE

PREFERENCE

WHAT WE DO WITH THE CRITICISM OR DISAGREEMENT, WE DON'T INVALIDATE, NOR ARE WE DICTATED BY IT. BUT WE RECOGNISE IT, WEIGH IT UP AND THEN RESPOND. IS IT BIBLICAL OR UNBIBLICAL? IS IT PERMISSABLE OR BENEFICIAL? IS IT THE INDIVIDUAL PERSON?