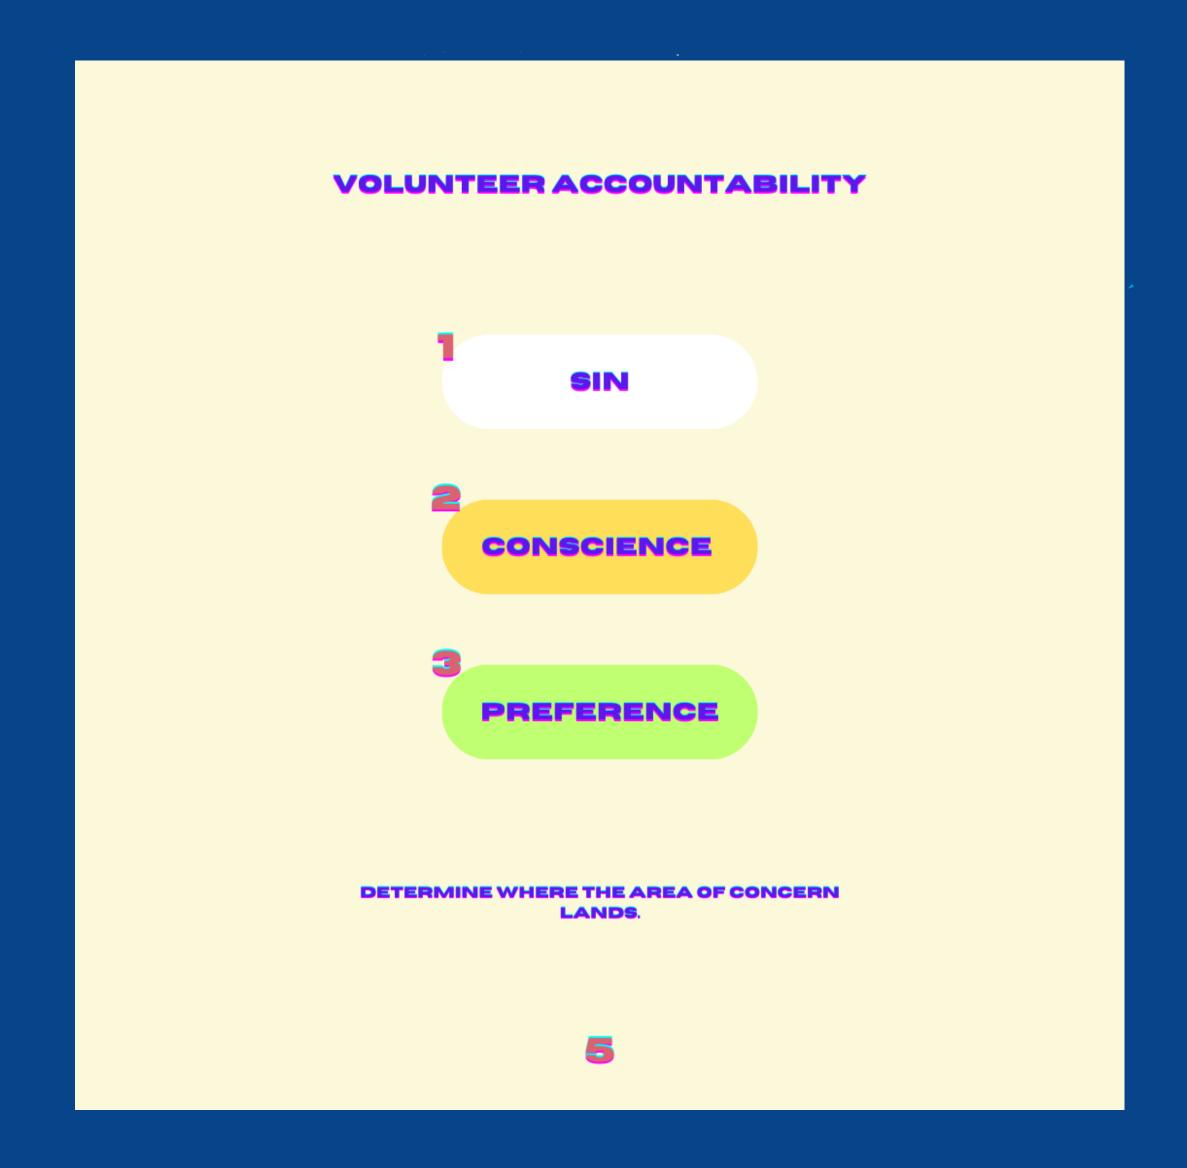

WHERE DOES THE PERSON WITH THE DISAGREEMENT OR CRITICISM FIND THEMESLEVES IN THE CIRCLE OF COMMUNITY

SIN

CONSCIENCE

PREFERENCE

WHAT WE DO WITH THE CRITICISM OR DISAGREEMENT, WE DON'T INVALIDATE, NOR ARE WE DICTATED BY IT. BUT WE RECOGNISE IT, WEIGH IT UP AND THEN RESPOND. IS IT BIBLICAL OR UNBIBLICAL? IS IT PERMISSABLE OR BENEFICIAL? IS IT THE INDIVIDUAL PERSON?