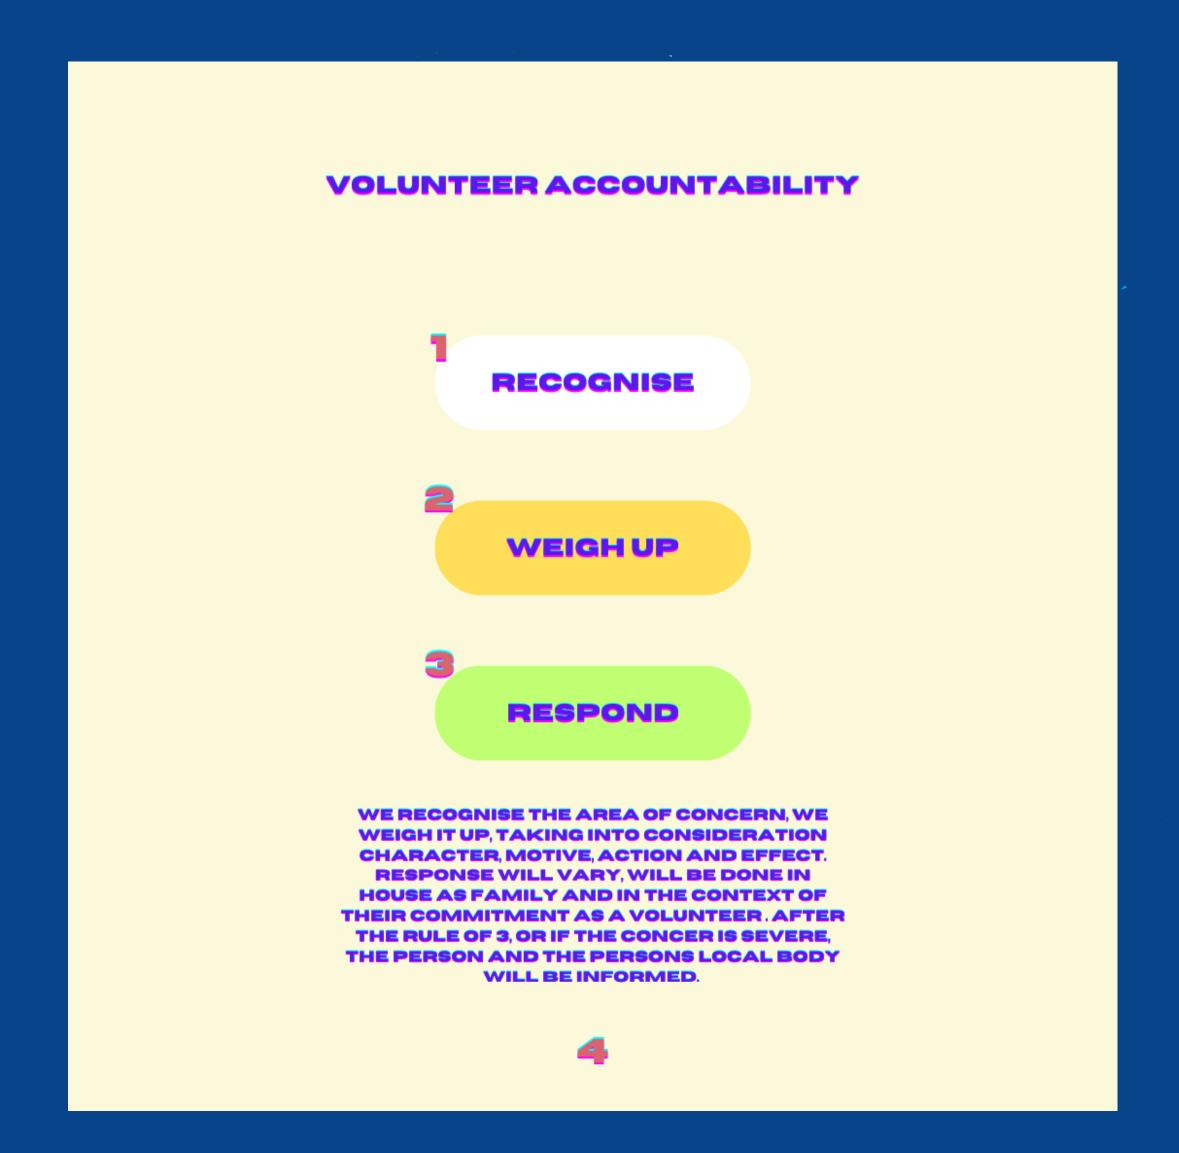

ACCOUNTABILITY DEPENDING ON THE NATURE OR SEVERITY OF THE OFFENCE.

THE CONTEXT OF VOLUNTEER AND FAMILY AS
THE DYNAMIC FAMILY, SO WE WANT TO LOVE
THEM ENOUGH TO WOUND THEM: VOLUNTEERS,
WE UNDERSTAND THAT THEY HAVE A LEVEL
OF INVOLVMENT IN THE CHARITY AND SO WE
WANT TO ENSURE THEIR BEHAVIOUR ALIGNS
WITH OUR CODE OF CONDUCT.

WHERE DOES THE PERSON WITH THE DISAGREEMENT OR CRITICISM FIND THEMESLEVES IN THE CIRCLE OF COMMUNITY

SIN

CONSCIENCE

PREFERENCE

WHAT WE DO WITH THE CRITICISM OR DISAGREEMENT, WE DON'T INVALIDATE, NOR ARE WE DICTATED BY IT. BUT WE RECOGNISE IT, WEIGH IT UP AND THEN RESPOND. IS IT BIBLICAL OR UNBIBLICAL? IS IT PERMISSABLE OR BENEFICIAL? IS IT THE INDIVIDUAL PERSON?