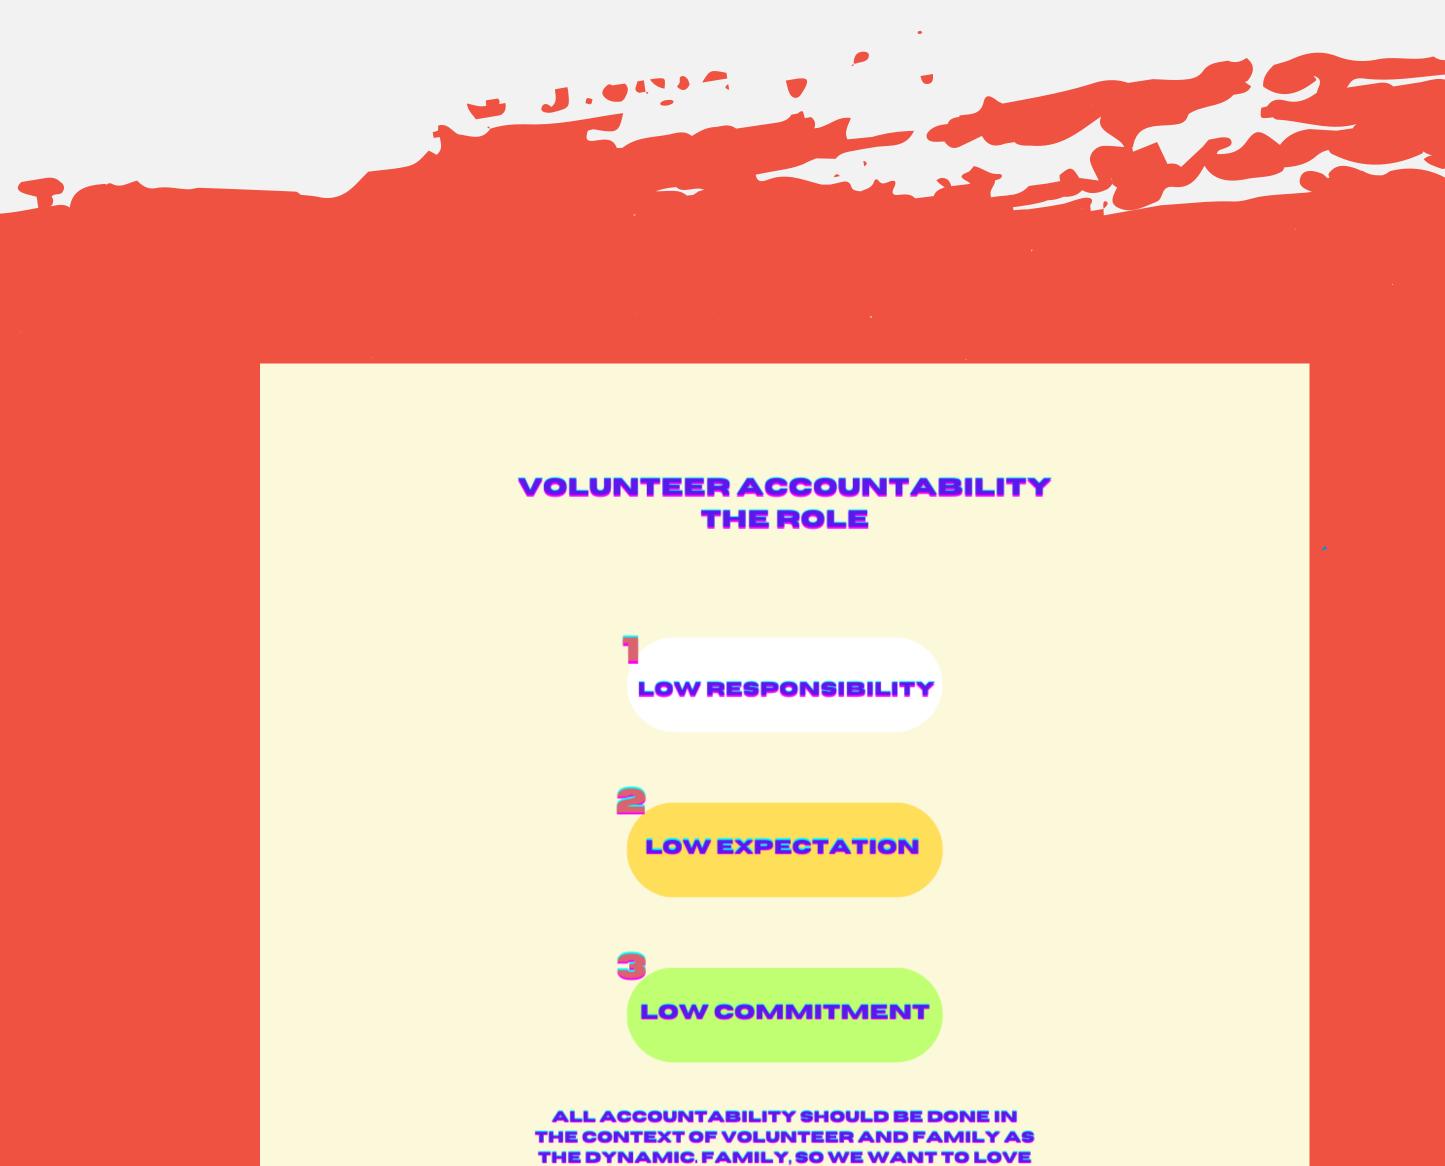

## VOLUNTEER ACCOUNTABILITY THE ROLE

DO WHAT YOU CAN WHEN YOU CAN

LEAVE WHEN YOU WANT

KEEP THE PRIORITY
THE PRIORITY

THE ROLE OF A VOLUNTEER IS AN ADDITIONAL SPACE THAT COMES WITH LITTLE BAGGAGE FOR PEOPLE TO STEWARD THEIR GIFTS AND ENGAGE IN SOMETHING THAT IS PRETTY UNIQUE IT SHOULD NEVER DETRACT AWAY FROM THE PRIORITY WHICH IS THE LOCAL BODY, JOB, UNI ETC. ACCOUTABLY WILL ENSURE THAT DOESBN'T TAKE PLACE.