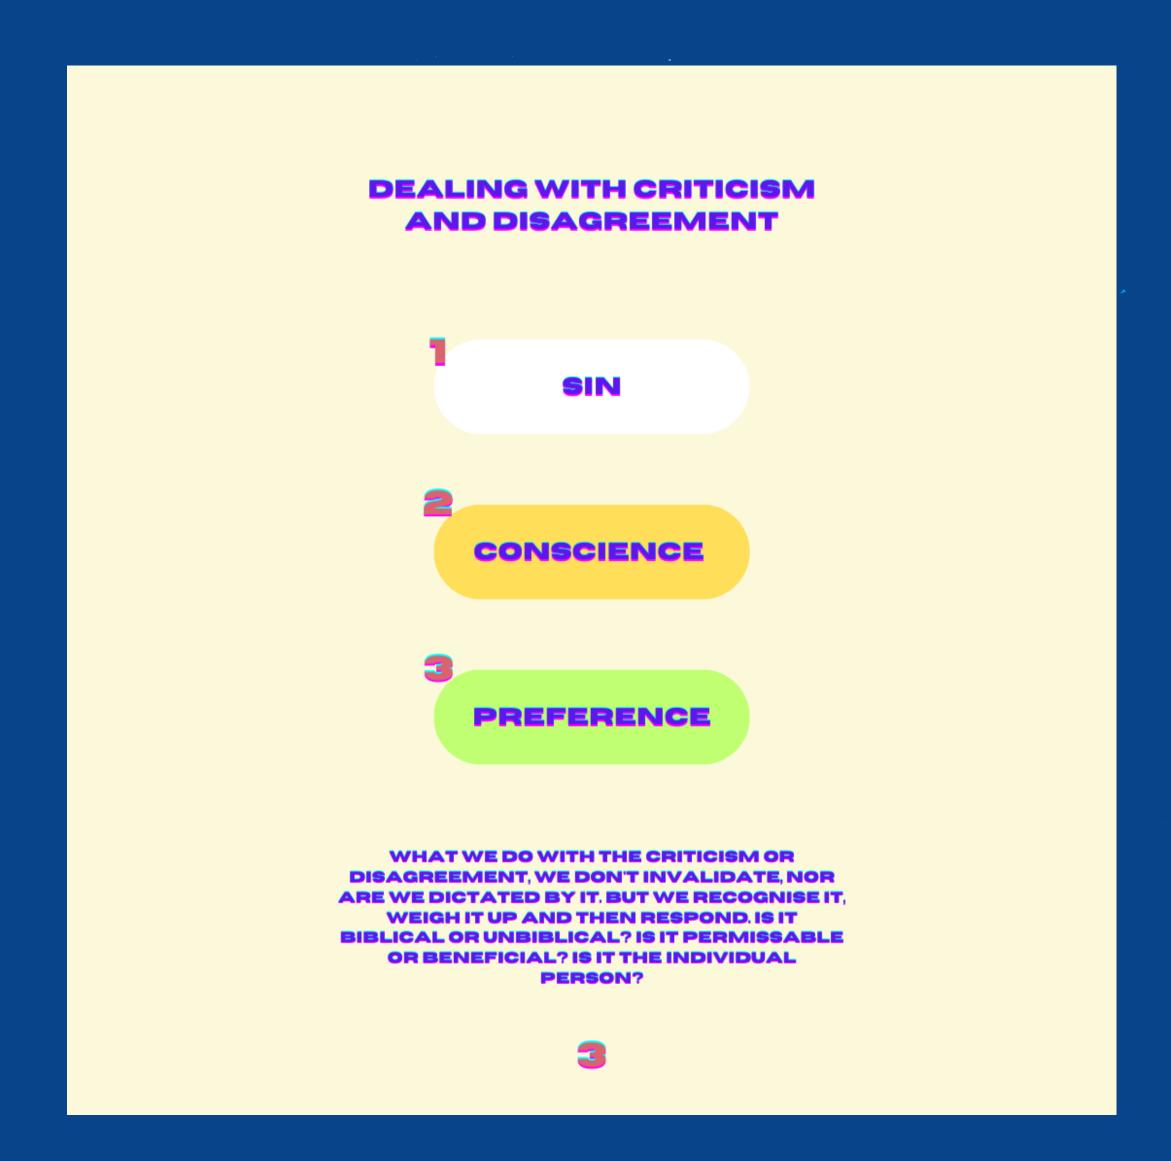

WHERE DOES THE PERSON WITH THE DISAGREEMENT OR CRITICISM FIND THEMESLEVES IN THE CIRCLE OF COMMUNITY

SIN

CONSCIENCE

PREFERENCE

WHAT WE DO WITH THE CRITICISM OR DISAGREEMENT, WE DON'T INVALIDATE, NOR ARE WE DICTATED BY IT. BUT WE RECOGNISE IT, WEIGH IT UP AND THEN RESPOND. IS IT BIBLICAL OR UNBIBLICAL? IS IT PERMISSABLE OR BENEFICIAL? IS IT THE INDIVIDUAL PERSON?