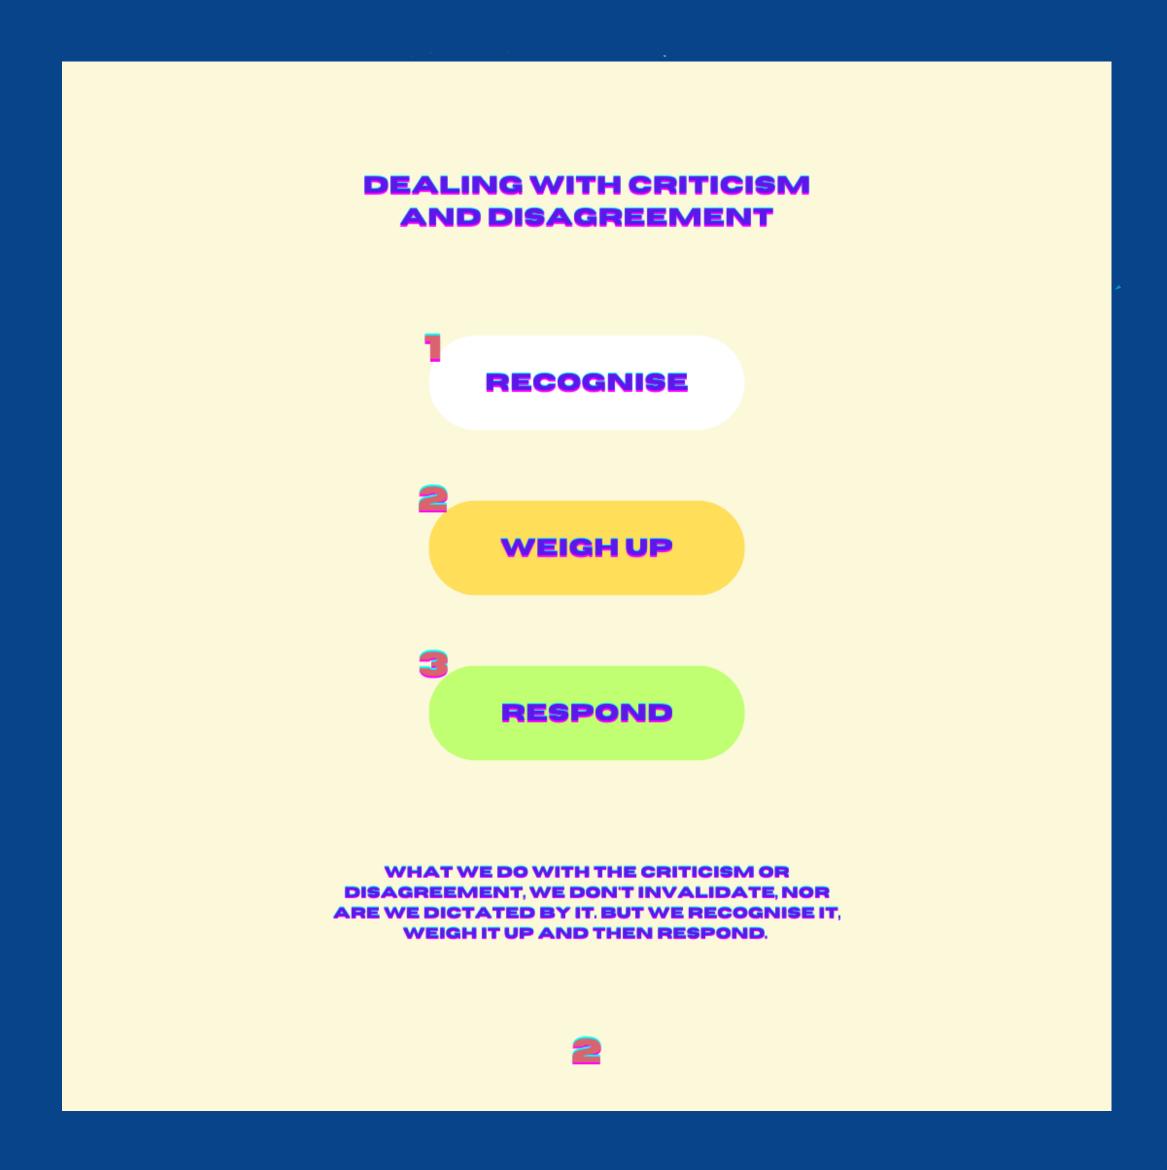

ACCOUNTABILITY DEPENDING ON THE NATURE OR SEVERITY OF THE OFFENCE.

THE CONTEXT OF VOLUNTEER AND FAMILY AS
THE DYNAMIC FAMILY, SO WE WANT TO LOVE
THEM ENOUGH TO WOUND THEM: VOLUNTEERS,
WE UNDERSTAND THAT THEY HAVE A LEVEL
OF INVOLVMENT IN THE CHARITY AND SO WE
WANT TO ENSURE THEIR BEHAVIOUR ALIGNS
WITH OUR CODE OF CONDUCT.

WHERE DOES THE PERSON WITH THE DISAGREEMENT OR CRITICISM FIND THEMESLEVES IN THE CIRCLE OF COMMUNITY

SIN

CONSCIENCE

PREFERENCE

WHAT WE DO WITH THE CRITICISM OR DISAGREEMENT, WE DON'T INVALIDATE, NOR ARE WE DICTATED BY IT. BUT WE RECOGNISE IT, WEIGH IT UP AND THEN RESPOND. IS IT BIBLICAL OR UNBIBLICAL? IS IT PERMISSABLE OR BENEFICIAL? IS IT THE INDIVIDUAL PERSON?