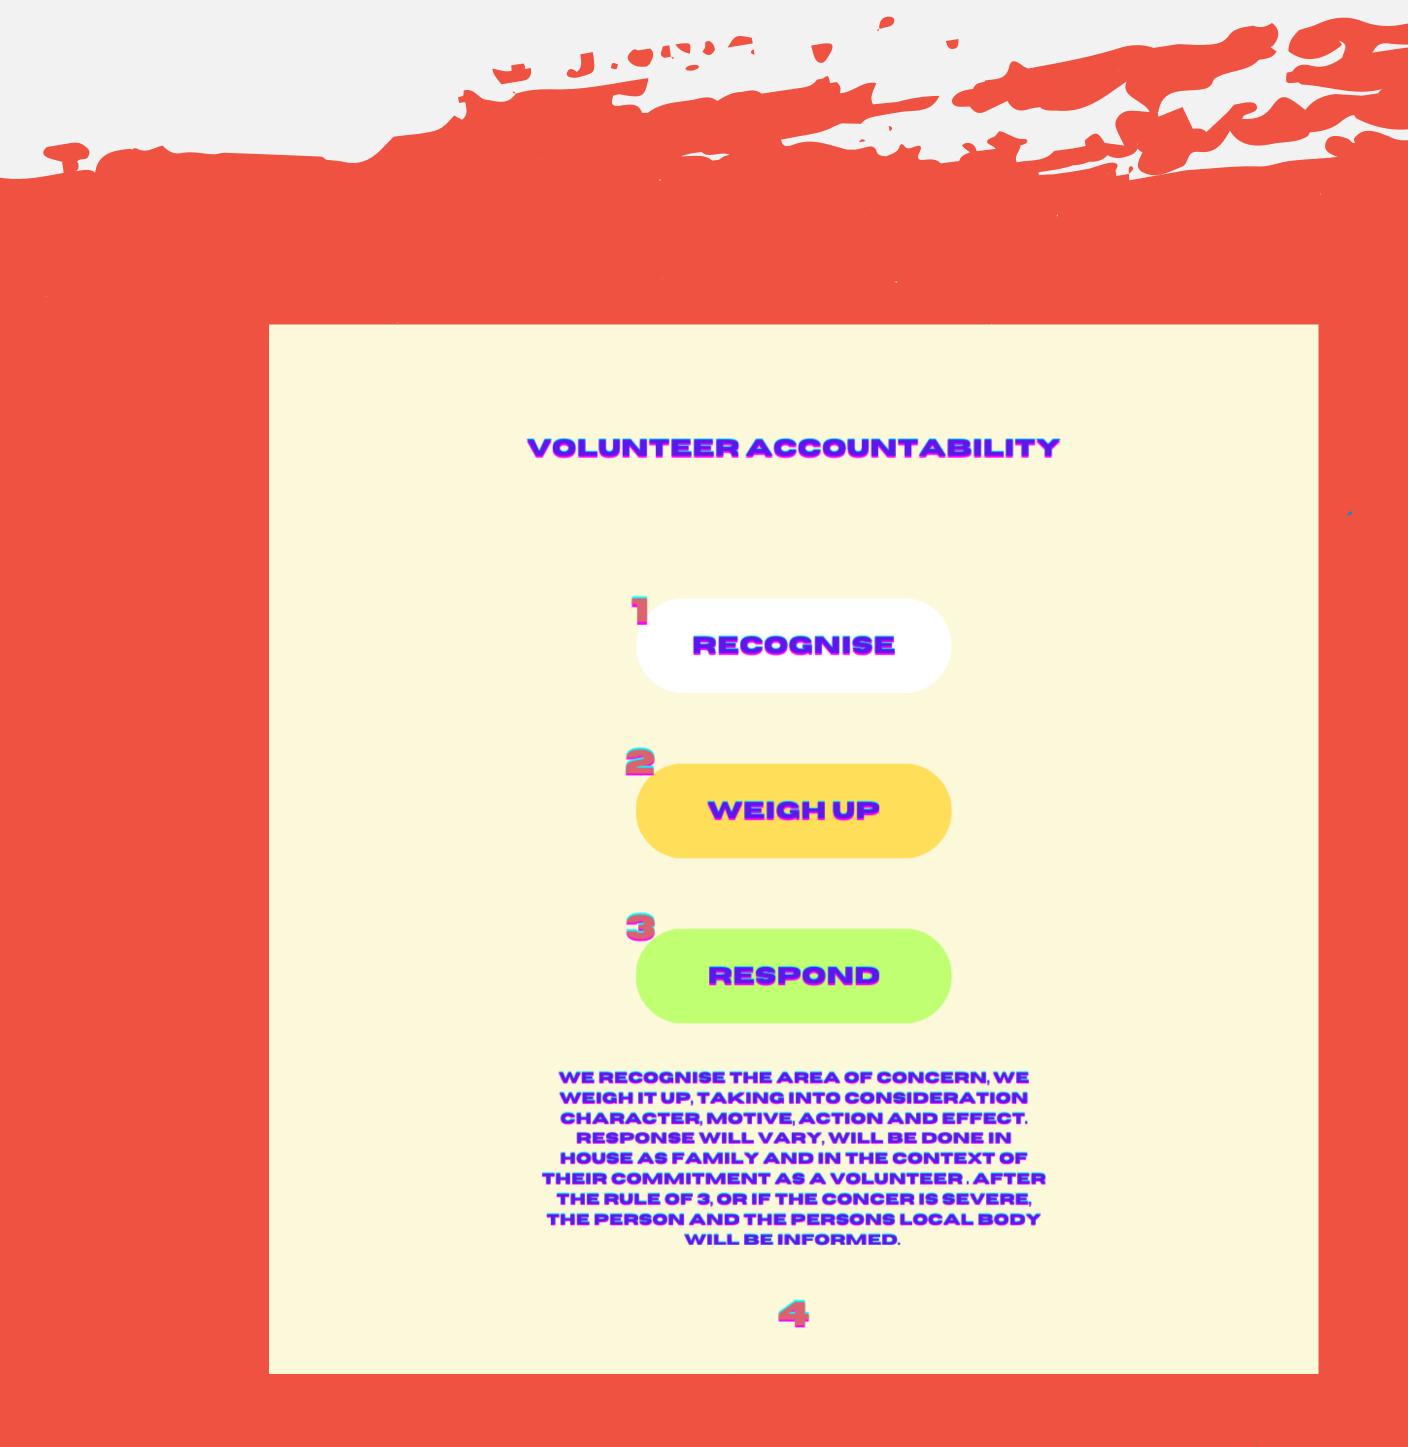

### VOLUNTEER ACCOUNTABILITY THE ROLE

DO WHAT YOU CAN WHEN YOU CAN

LEAVE WHEN YOU WANT

KEEP THE PRIORITY
THE PRIORITY

THE ROLE OF A VOLUNTEER IS AN ADDITIONAL SPACE THAT COMES WITH LITTLE BAGGAGE FOR PEOPLE TO STEWARD THEIR GIFTS AND ENGAGE IN SOMETHING THAT IS PRETTY UNIQUE IT SHOULD NEVER DETRACT AWAY FROM THE PRIORITY WHICH IS THE LOCAL BODY, JOB, UNI ETC. ACCOUTABLY WILL ENSURE THAT DOESBN'T TAKE PLACE.