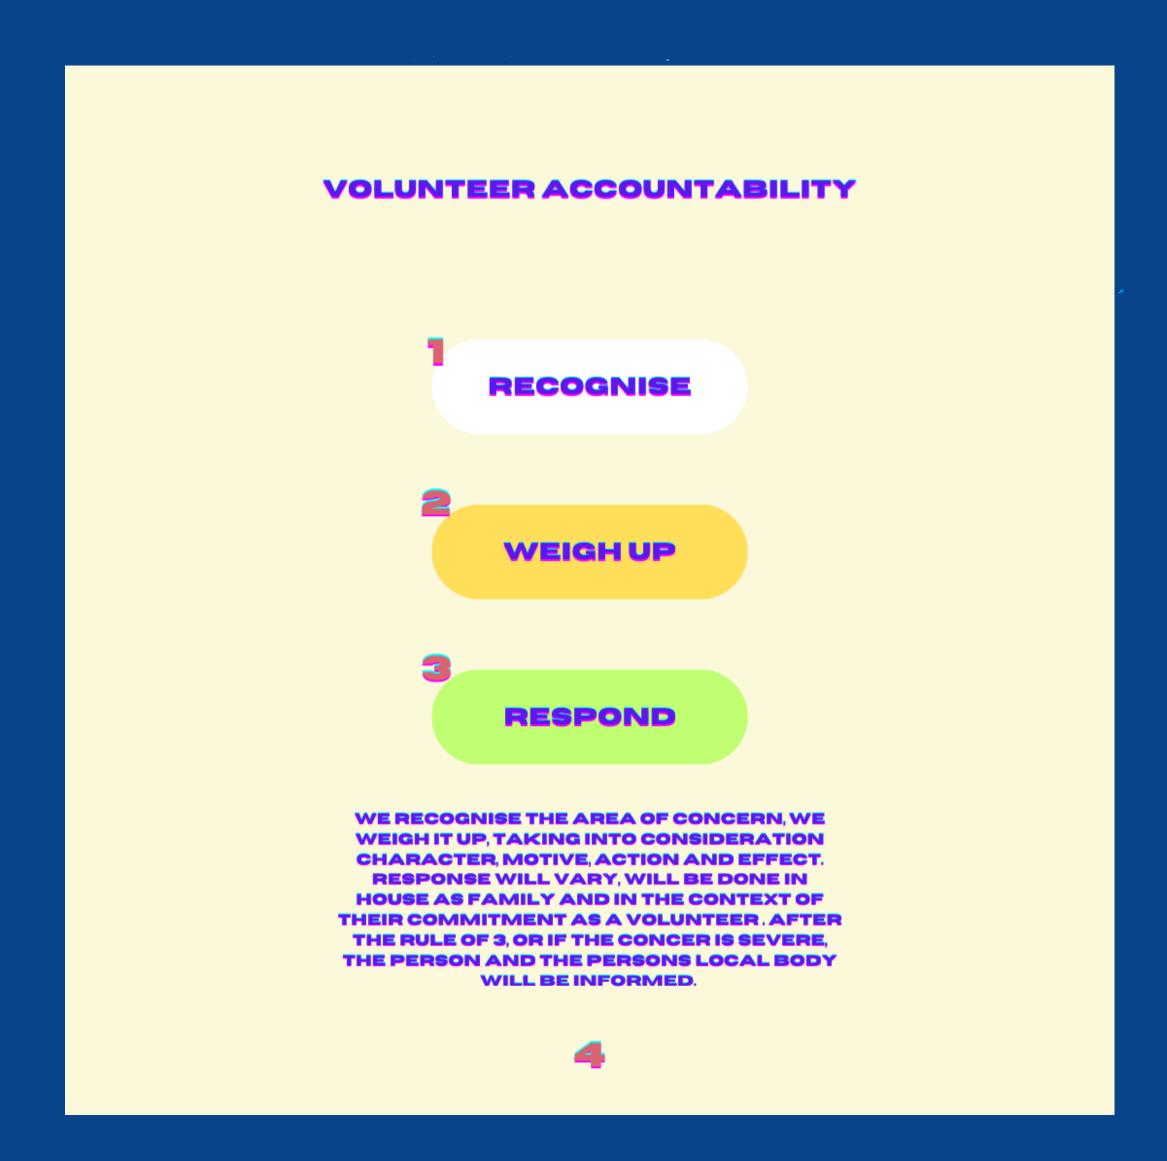

#### 7 YOU

SEE FOR YOURSELF, COME TO OUR EVENTS, SPEAK TO THE TRUSTEES, THE DIRECTORS AND THE FOUNDERS IN PERSON.

KNOW CHARACTER, KNOW MOTIVES, KNOW ACTIONS AND THEIR EFFECTS BEFORE ESTABLISHING A PERCEPTION

DON'T SETTLE FOR PERCEPTION BUT GO WITH REALITY..

ASSUME THE BEST, PRESERVE,
PROTECT, HOPE AND REJOICE, IN THIS
WAY WE LOVE ONE ANOTHER.

EXTEND GRACE, PATIENCE, MERCY.

PRESERVE UNITY, SEEK TRUTH AND DO ALL THIS IN LOVE.