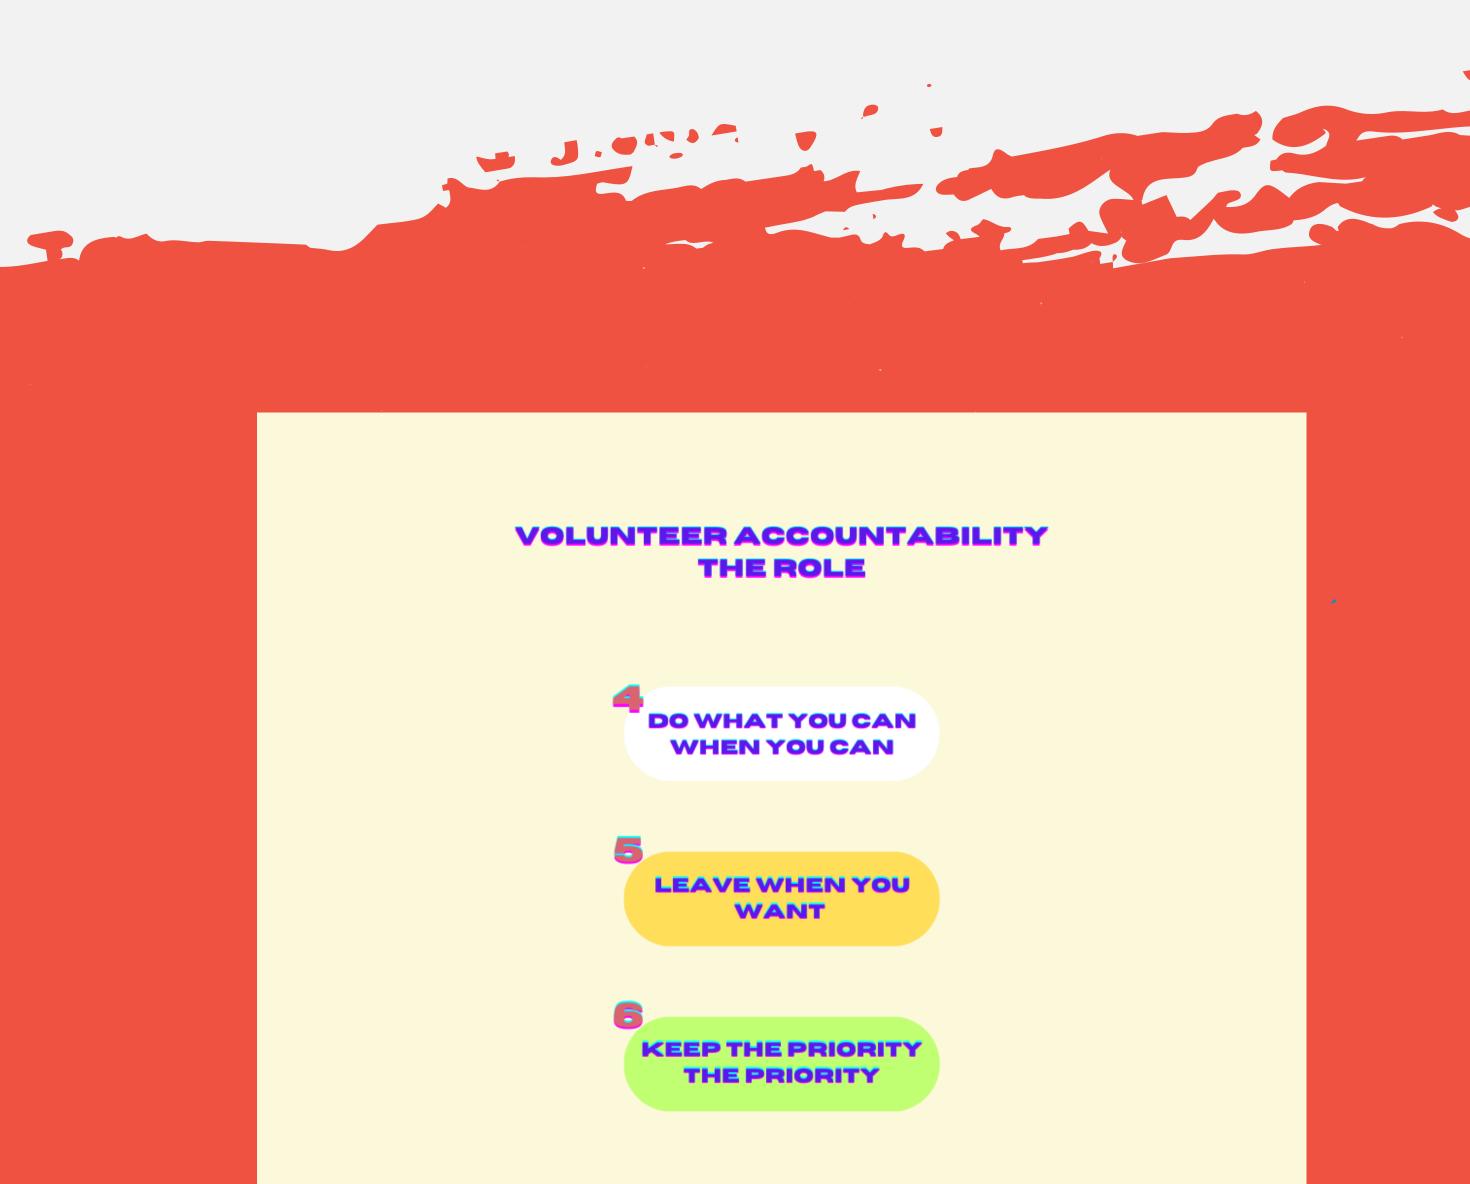

### VOLUNTEER ACCOUNTABILITY THE ROLE

DO WHAT YOU CAN WHEN YOU CAN

LEAVE WHEN YOU WANT

KEEP THE PRIORITY
THE PRIORITY

THE ROLE OF A VOLUNTEER IS AN ADDITIONAL SPACE THAT COMES WITH LITTLE BAGGAGE FOR PEOPLE TO STEWARD THEIR GIFTS AND ENGAGE IN SOMETHING THAT IS PRETTY UNIQUE IT SHOULD NEVER DETRACT AWAY FROM THE PRIORITY WHICH IS THE LOCAL BODY, JOB, UNI ETC. ACCOUTABLY WILL ENSURE THAT DOESBN'T TAKE PLACE.