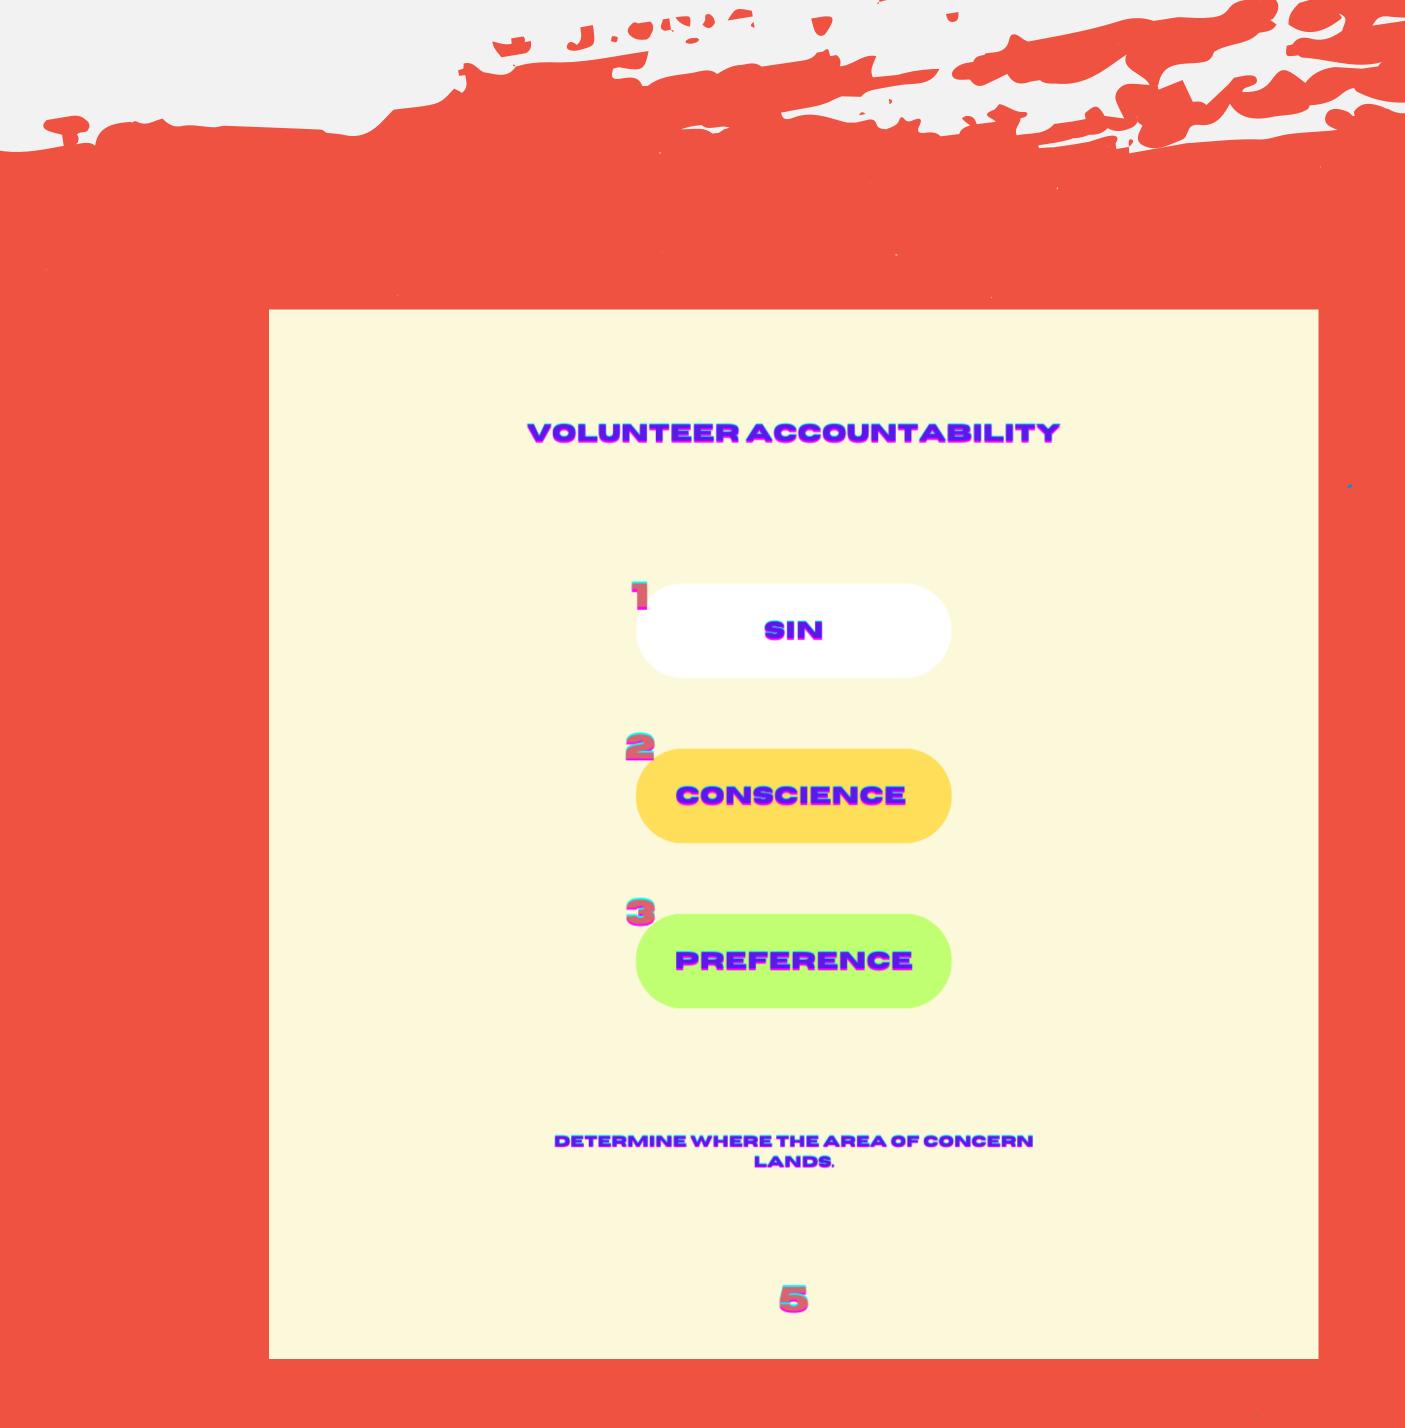

### VOLUNTEER ACCOUNTABILITY THE ROLE

DO WHAT YOU CAN WHEN YOU CAN

LEAVE WHEN YOU WANT

KEEP THE PRIORITY
THE PRIORITY

THE ROLE OF A VOLUNTEER IS AN ADDITIONAL SPACE THAT COMES WITH LITTLE BAGGAGE FOR PEOPLE TO STEWARD THEIR GIFTS AND ENGAGE IN SOMETHING THAT IS PRETTY UNIQUE IT SHOULD NEVER DETRACT AWAY FROM THE PRIORITY WHICH IS THE LOCAL BODY, JOB, UNI ETC. ACCOUTABLY WILL ENSURE THAT DOESBN'T TAKE PLACE.

WITH EVERY PROBLEM YOU SEE, SEE TWO MORE SOLUTIONS.

THE ROLE OF A VOLUNTEER IS AN ADDITIONAL SPACE THAT COMES WITH LITTLE BAGGAGE FOR PEOPLE TO STEWARD THEIR GIFTS AND ENGAGE IN SOMETHING THAT IS PRETTY UNIQUE. IT SHOULD NEVER DETRACT AWAY FROM THE PRIORITY WHICH IS THE LOCAL BODY, JOB, UNI ETC. ACCOUTABLY WILL ENSURE THAT DOESBN'T TAKE PLACE.