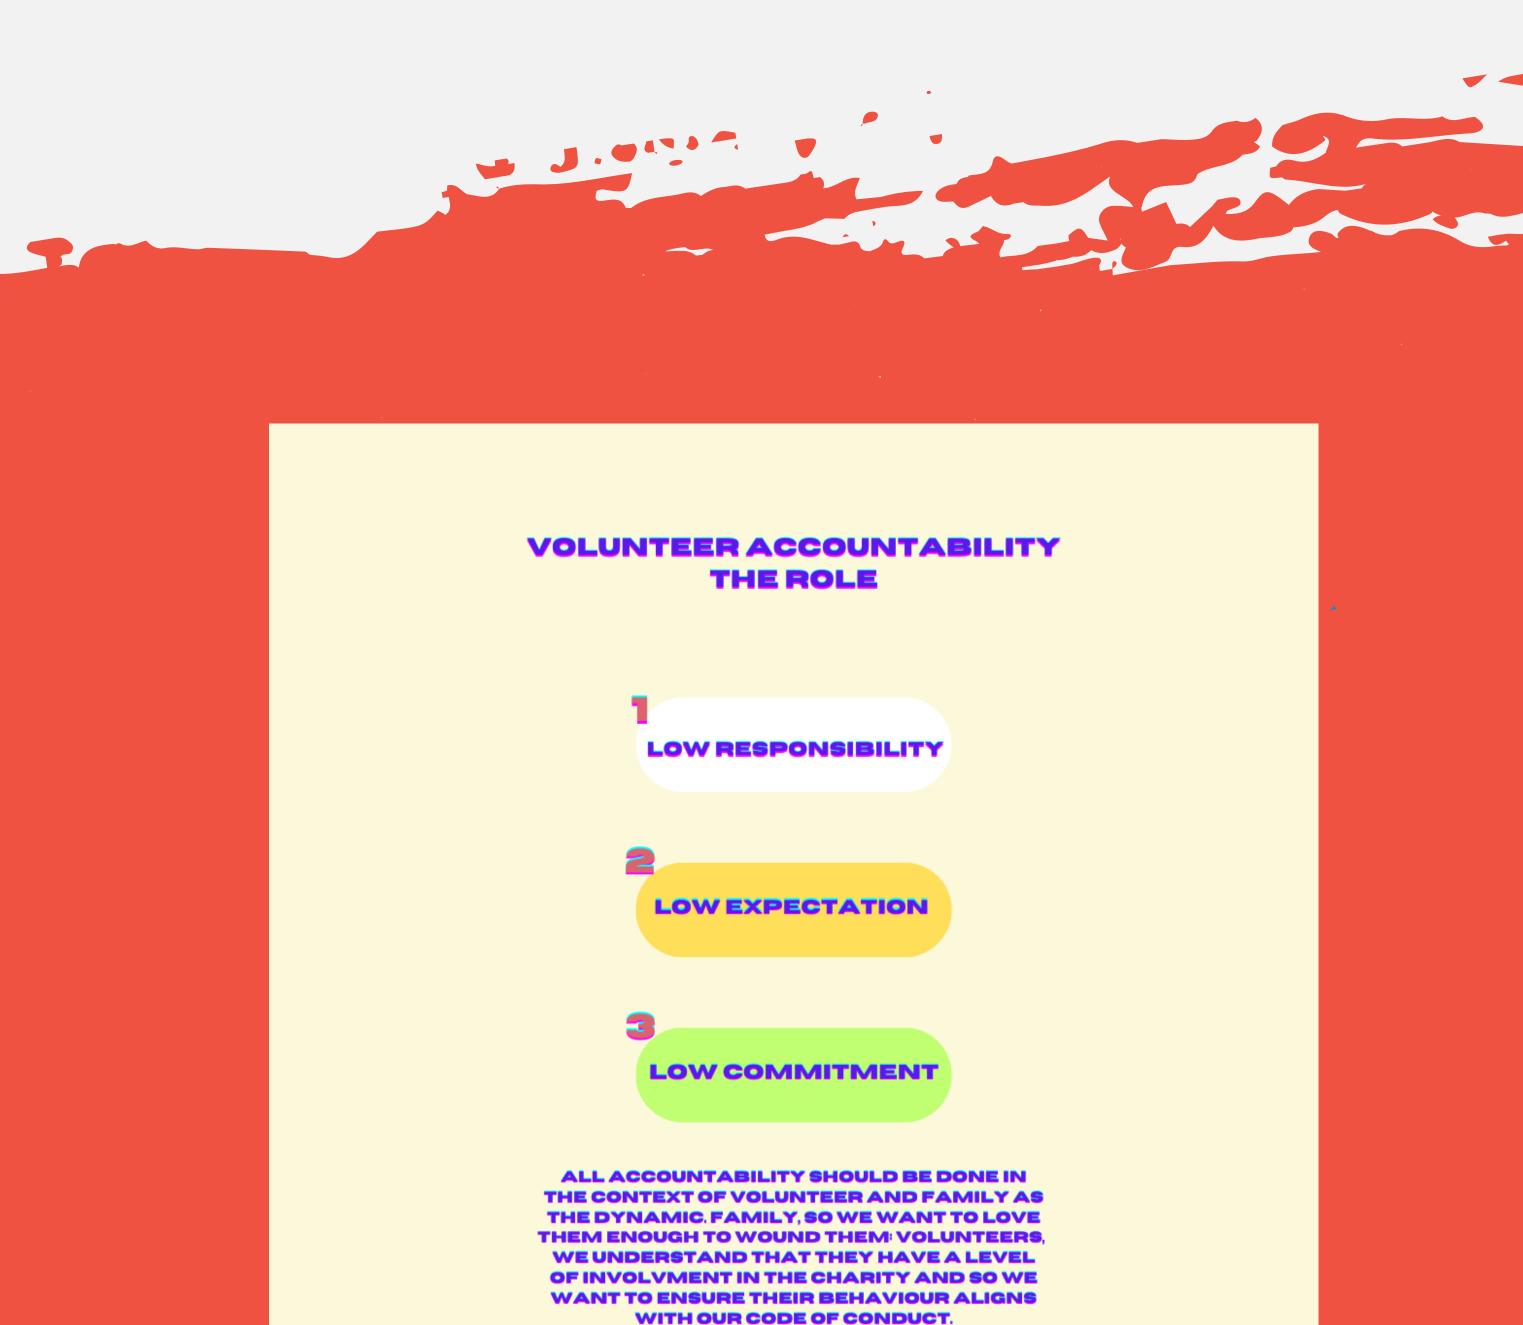

### VOLUNTEER ACCOUNTABILITY THE ROLE

DO WHAT YOU CAN WHEN YOU CAN

LEAVE WHEN YOU WANT

KEEP THE PRIORITY
THE PRIORITY

THE ROLE OF A VOLUNTEER IS AN ADDITIONAL SPACE THAT COMES WITH LITTLE BAGGAGE FOR PEOPLE TO STEWARD THEIR GIFTS AND ENGAGE IN SOMETHING THAT IS PRETTY UNIQUE IT SHOULD NEVER DETRACT AWAY FROM THE PRIORITY WHICH IS THE LOCAL BODY, JOB, UNI ETC. ACCOUTABLY WILL ENSURE THAT DOESBN'T TAKE PLACE.