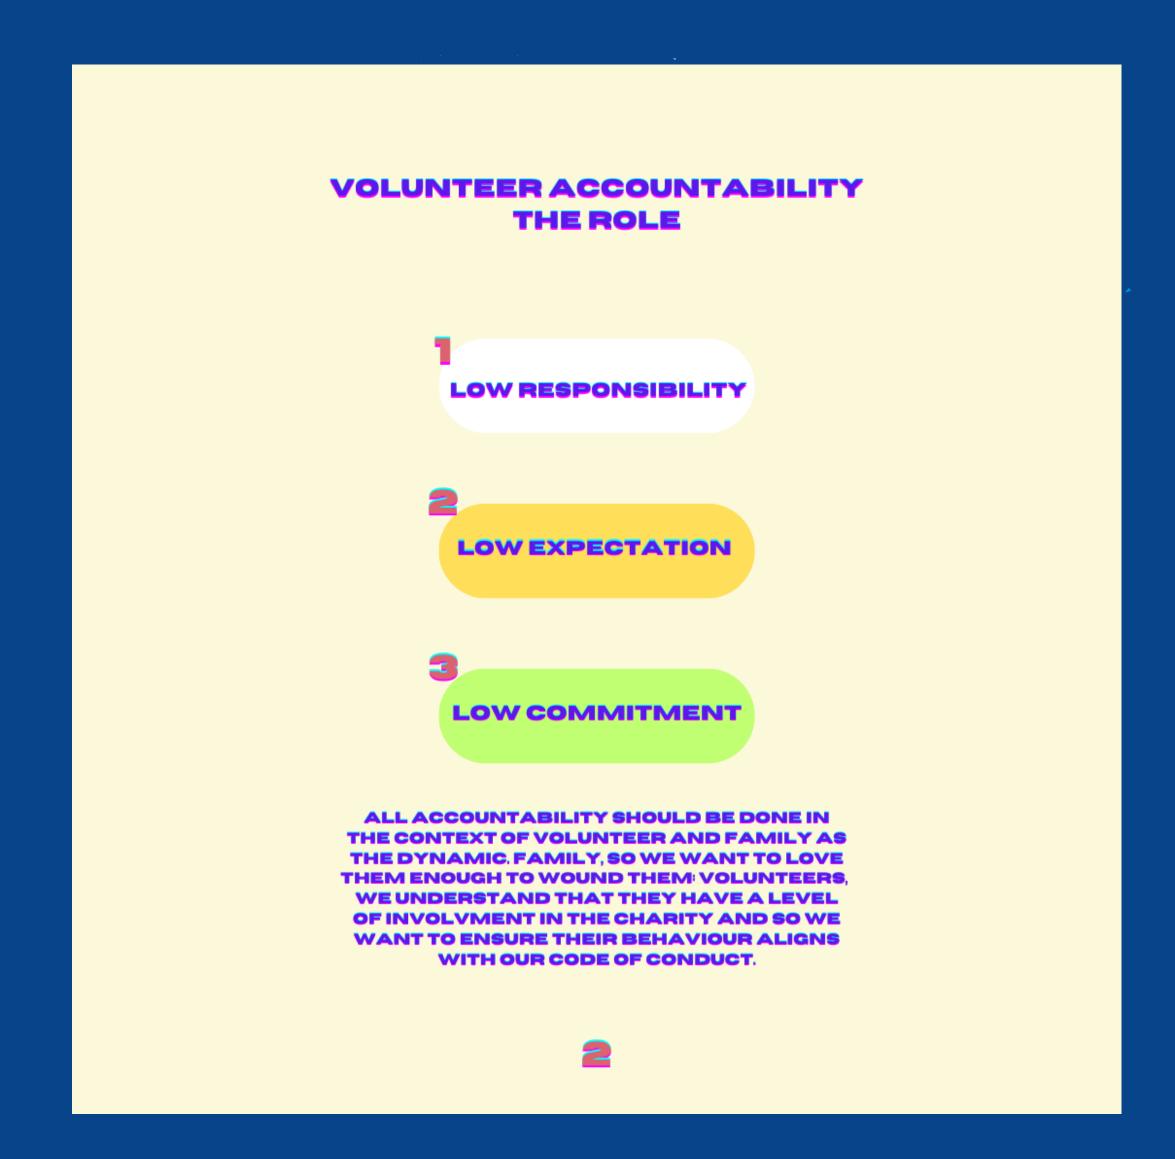

### VOLUNTEER ACCOUNTABILITY THE ROLE

DO WHAT YOU CAN WHEN YOU CAN

LEAVE WHEN YOU WANT

KEEP THE PRIORITY
THE PRIORITY

THE ROLE OF A VOLUNTEER IS AN ADDITIONAL SPACE THAT COMES WITH LITTLE BAGGAGE FOR PEOPLE TO STEWARD THEIR GIFTS AND ENGAGE IN SOMETHING THAT IS PRETTY UNIQUE IT SHOULD NEVER DETRACT AWAY FROM THE PRIORITY WHICH IS THE LOCAL BODY, JOB, UNI ETC. ACCOUTABLY WILL ENSURE THAT DOESBN'T TAKE PLACE.

WITH EVERY PROBLEM YOU SEE, SEE TWO MORE SOLUTIONS.

THE ROLE OF A VOLUNTEER IS AN ADDITIONAL SPACE THAT COMES WITH LITTLE BAGGAGE FOR PEOPLE TO STEWARD THEIR GIFTS AND ENGAGE IN SOMETHING THAT IS PRETTY UNIQUE. IT SHOULD NEVER DETRACT AWAY FROM THE PRIORITY WHICH IS THE LOCAL BODY, JOB, UNI ETC. ACCOUTABLY WILL ENSURE THAT DOESBN'T TAKE PLACE.