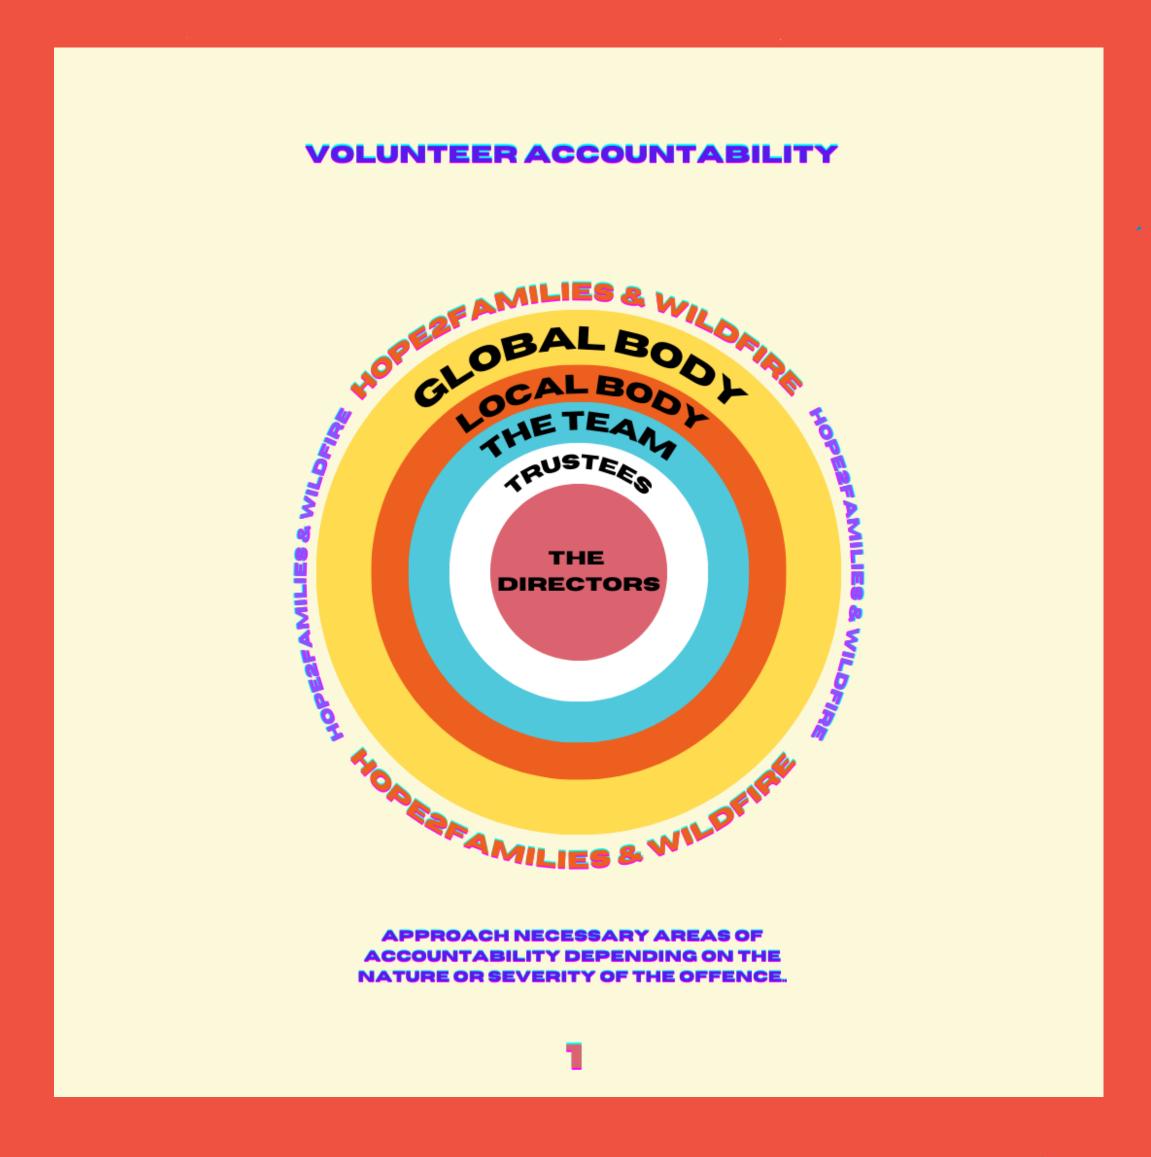

### VOLUNTEER ACCOUNTABILITY THE ROLE

DO WHAT YOU CAN WHEN YOU CAN

LEAVE WHEN YOU WANT

KEEP THE PRIORITY
THE PRIORITY

THE ROLE OF A VOLUNTEER IS AN ADDITIONAL SPACE THAT COMES WITH LITTLE BAGGAGE FOR PEOPLE TO STEWARD THEIR GIFTS AND ENGAGE IN SOMETHING THAT IS PRETTY UNIQUE IT SHOULD NEVER DETRACT AWAY FROM THE PRIORITY WHICH IS THE LOCAL BODY, JOB, UNI ETC. ACCOUTABLY WILL ENSURE THAT DOESBN'T TAKE PLACE.