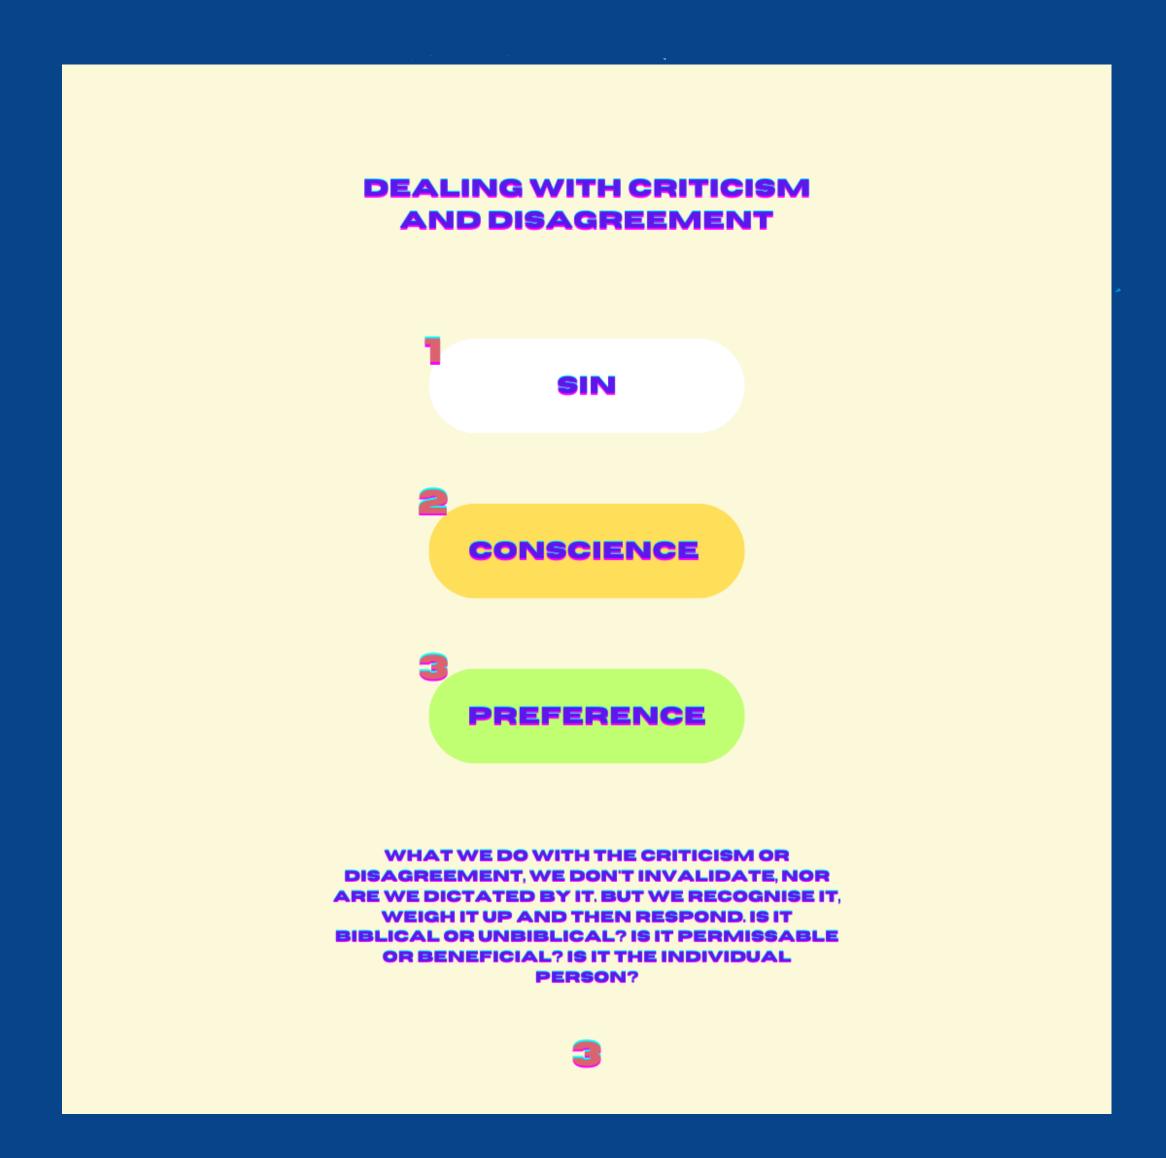

#### PERCEPTION

THE WAY IN WHICH SOMETHING IS REGARDED, UNDERSTOOD, OR INTERPRETED.

PERCEPTION IS NOT REALITY, THE
PHARISEES PERCEPTION WAS JESUS'
POWER CAME FROM THE DEVIL, WHEN
IN REALITY, JESUS WAS GOD!

#### REALITY

WE WANT TO COMMUNICATE CLEARLY
AND TRANSPARENTLY WHAT
WILDFIRE IS AND ISN'T. TO BRING
CLARITYAND REALITY TO EXISTING
PERECEPTIONS.

WHY PERCIEVE WHEN YOU CAN KNOW.

PERCEPTION VS

2

I OUR COMMUNICATION, IN HOUSE AND OUT OF HOUSE.